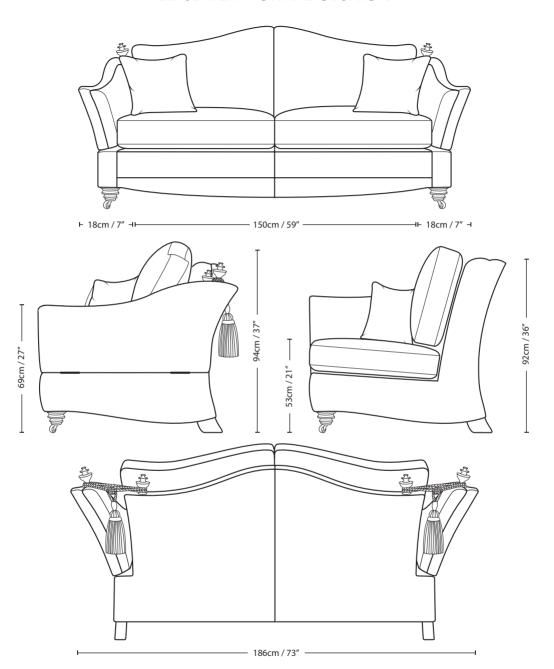

## 2.5 SEATER FORMAL CUSHION

| Overall                     | Overall<br>Width | Overall                     | Arm                         | Back Height                   | Seat                        | Arm                       | Inside Width                     | Seat Depth                | Seat Depth                | - 1 |
|-----------------------------|------------------|-----------------------------|-----------------------------|-------------------------------|-----------------------------|---------------------------|----------------------------------|---------------------------|---------------------------|-----|
| <b>Height</b><br>94cm / 37" | 186cm / 73"      | <b>Depth</b><br>112cm / 44" | <b>Height</b><br>69cm / 27" | <b>of Frame</b><br>92cm / 36" | <b>Height</b><br>53cm / 21" | <b>Width</b><br>18cm / 7" | <b>Arm to Arm</b><br>150cm / 59" | to Cushions<br>56cm / 22" | no Cushions<br>76cm / 30" | s   |

Seating sizes vary to a great extent and particularly wherever there are soft cushions involved, this is magnified with front of seat to back cushion depths, whilst formal back cushions will vary with age and plumping. It is essential to note that scatter back cushion depths will adjust from which point you measure, overtime and with plumping, the accurate measurement does not exist as it will resize each and every time you enjoy its comfort.